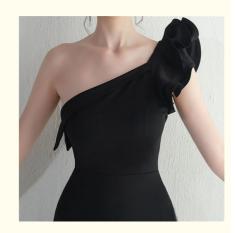

### **Product Specification**

Material Component: Spandex
 Manufacturing Method: Tatting
 Pattern: Pure Color
 Style: Oblique Shoulder
 Waist: Tight Dress

• Craft: Handmade Flower

Fashion Element: High SplitPattern Design: Trim Fit

#### **Product Description**

Slim evening dress with irregular ruffled edge and single shoulder drop to the floor sexy dress with hip bag

characteristic

This slim evening dress with irregular peplum edge is made of comfortable and skin-friendly fabrics, and the solid color one-shoulder slim dress is more able to highlight the temperament. The skirt is made of fishtail style, and the irregular peplum edge represents the unique existence.

#### describe

| material component   | spandex   | pattern         | pure color     |
|----------------------|-----------|-----------------|----------------|
| manufacturing method | tatting   | style           | grace          |
| waist-full form      | waistline | style           | one shoulder   |
| fashion element      | falbala   | skirt's hemline | fishtail skirt |