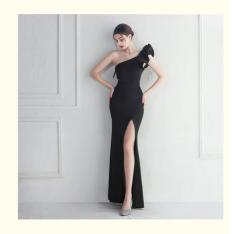

# Black Slim Evening Dress Irregular Ruffled Edge Sexy Floor Length Dress With Hip Bag

• Highlight: Black Slim Evening Dress,

Slim Evening Dress Irregular Ruffled, Sexy Floor Length Dress With Hip Bag

#### **Product Description**

Slim evening dress with irregular ruffled edge and single shoulder drop to the floor sexy dress with hip bag

characteristic

This slim evening dress with irregular peplum edge is made of comfortable and skin-friendly fabrics, and the solid color one-shoulder slim dress is more able to highlight the temperament. The skirt is made of fishtail style, and the irregular peplum edge represents the unique existence.