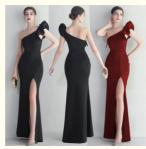

# Black Slim Evening Dress Irregular Ruffled Edge Sexy Floor Length Dress With Hip Bag

#### **Basic Information**

Place of Origin: guangzhou.china

Brand Name: Venus
Model Number: 9556
Minimum Order Quantity: expand on
Price: expand on



### **Product Specification**

Material Component: Spandex
 Manufacturing Method: Tatting
 Pattern: Pure Color
 Style: Oblique Shoulder
 Waist: Tight Dress

• Craft: Handmade Flower

Fashion Element: High SplitPattern Design: Trim Fit

• Highlight: Black Slim Evening Dress,

Slim Evening Dress Irregular Ruffled, Sexy Floor Length Dress With Hip Bag



## More Images





#### **Product Description**

Slim evening dress with irregular ruffled edge and single shoulder drop to the floor sexy dress with hip bag

characteristic

This slim evening dress with irregular peplum edge is made of comfortable and skin-friendly fabrics, and the solid color one-shoulder slim dress is more able to highlight the temperament. The skirt is made of fishtail style, and the irregular peplum edge represents the unique existence.

#### describe

| material component   | spandex   | pattern         | pure color     |
|----------------------|-----------|-----------------|----------------|
| manufacturing method | tatting   | style           | grace          |
| waist-full form      | waistline | style           | one shoulder   |
| fashion element      | falbala   | skirt's hemli