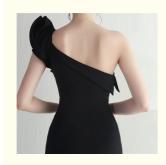

### **Product Specification**

Material Component: Spandex
 Manufacturing Method: Tatting
 Pattern: Pure Color
 Style: Oblique Shoulder
 Waist: Tight Dress

• Craft: Handmade Flower

Fashion Element: High SplitPattern Design: Trim Fit

#### **Product Description**

Slim evening dress with irregular ruffled edge and single shoulder drop to the floor sexy dress with hip bag

characteristic

This slim evening dress with irregular peplum edge is made of comfortable and skin-friendly fabrics, and the solid color one-shoulder slim dress is more able to highlight the temperament. The skirt is made of fishtail style, and the irregular peplum edge represents the unique existence.

#### describe

| material component   | spandex   | pattern         | pure color     |
|----------------------|-----------|-----------------|----------------|
| manufacturing method | tatting   | style           | grace          |
| waist-full form      | waistline | style           | one shoulder   |
| fashion element      | falbala   | skirt's hemline | fishtail skirt |